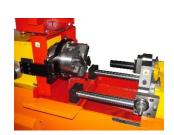

The sharpening is realised by a special fine-grained cup wheel for HHS steels.

The support of the tool facilitates the movement in front of the wheel and enables a simple, rapid and precise sharpening.

## **Operating**

- ✓ Clamp for locking the chaser.
- ✓ Lever for the threading movement.
- ✓ Special fine-grained cup wheel for HHS steels.
- ✓ Integrated cooling system.
- ✓ Brush to remove the grinding edge.