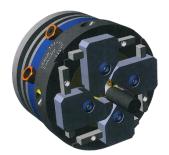

ra Carpignano -PV-

www.cergil.it tel. 0382/465089 fax 0382/461468

E-mail info@cergil.it

Codice fiscale e partita IVA 08295050960





## **Operating**

- ✓ Clamp for locking the chaser.
- ✓ Lever for the threading movement.
- ✓ Special fine-grained cup wheel for HHS steels.
- ✓ Integrated cooling system.
- ✓ Brush to remove the grinding edge.

### **Technical and electrical features**

- ✓ 400 volts 0,92 KW Three-phase 50 Hz.
- ✓ Electrical engine 0.75 KW.
- ✓ Rotation speed 2800 rev/min.
- ✓ Watering pump 0,17 KW.
- ✓ Dimensions: 1450 (h) x 800 x 400mm.
- ✓ Weight: 80 Kg.



## **Options**

✓ On demand, the electrical system can be adapted to the electrical specifications of the customer.

#### **Consumable materials**

✓ Set of 4 special wheels for high speed steel dim. 150x63x32mm.