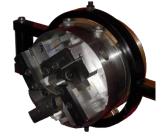

## **Operating**

- ✓ Clamp for locking the chaser.
- ✓ Lever for the threading movement.
- ✓ Special fine-grained cup wheel for HHS steels.
- ✓ Integrated cooling system.
- ✓ Brush to remove the grinding edge.