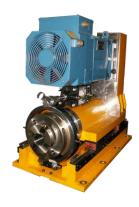

# **Grinding machine**

The grinding machine allows a rapid sharpening of the chasers and guarantees the good cutting angles of your chasers, depending on the hardness of the metals you must thread.

It's a small user-friendly manual machine.

The sharpening is realised by a special fine-grained cup wheel for HHS steels.

The support of the tool facilitates the movement in front of the wheel and enables a simple, rapid and precise sharpening.

The machine is equipped by an integrated cooling system for the chaser.

Furthermore, after the sharpening, the machine is equipped by a brush that allows to remove the grinding edge in order to realise a speeder regulation of the diameter of thread.

## **Operating**

- ✓ Clamp for locking the chaser.
- ✓ Lever for the threading movement.
- ✓ Special fine-grained cup wheel for HHS steels.
- ✓ Integrated cooling system.
- ✓ Brush to remove the grinding edge.

### **Technical and electrical features**

- ✓ 400 volts 0,92 KW Three-phase 50 Hz.
- ✓ Electrical engine 0.75 KW.
- ✓ Rotation speed 2800 rev/min.
- ✓ Watering pump 0,17 KW.
- ✓ Dimensions: 1450 (h) x 800 x 400mm.
- ✓ Weight: 80 Kg.