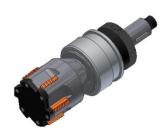

thread.

The grinding machine can sharpen chasers of every brand.

#### **CERGIL INDUSTRY S.r.I.**

Sede legale: Via Fieno 3 – 20123 Milano

Sede operativa e stabilimento: Via degli Artigiani 274 Loc. Prado 27010 Cura Carpignano -PV-

www.cergil.it tel. 0382/465089 fax 0382/461468

E-mail info@cergil.it

Codice fiscale e partita IVA 08295050960





## **Operating**

- ✓ Clamp for locking the chaser.
- ✓ Lever for the threading movement.
- ✓ Special fine-grained cup wheel for HHS steels.
- ✓ Integrated cooling system.
- ✓ Brush to remove the grinding edge.

### **Technical and electrical features**

- ✓ 400 volts 0,92 KW Three-phase 50 Hz.
- ✓ Electrical engine 0.75 KW.
- ✓ Rotation speed 2800 rev/min.
- ✓ Watering pump 0,17 KW.
- ✓ Dimensions: 1450 (h) x 800 x 400mm.
- ✓ Weight: 80 Kg.



## **Options**

✓ On demand, the electrical system can be adapted to the electrical specifications of the customer.

#### **Consumable materials**

✓ Set of 4 special wheels for high speed steel dim. 150x63x32mm.