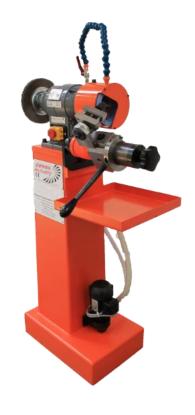

# **Grinding machine**

The grinding machine allows a rapid sharpening of the chasers and guarantees the good cutting angles of your chasers, depending on the hardness of the metals you must thread.

It's a small user-friendly manual machine.

The sharpening is realised by a special fine-grained cup wheel for HHS steels.

The support of the tool facilitates the movement in front of the wheel and enables a simple, rapid and precise sharpening.

The machine is equipped by an integrated cooling system for the chaser.

Furthermore, after the sharpening, the machine is equipped by a brush that allows to remove the grinding edge in order to realise a speeder regulation of the diameter of thread.

## **Operating**

- ✓ Clamp for locking the chaser.
- ✓ Lever for the threading movement.
- ✓ Special fine-grained cup wheel for HHS steels.
- ✓ Integrated cooling system.
- ✓ Brush to remove the grinding edge.

### **Technical and electrical features**

- ✓ 400 volts 0,92 KW Three-phase 50 Hz.
- ✓ Electrical engine 0.75 KW.
- ✓ Rotation speed 2800 rev/min.
- ✓ Watering pump 0,17 KW.
- ✓ Dimensions: 1450 (h) x 800 x 400mm.
- ✓ Weight: 80 Kg.